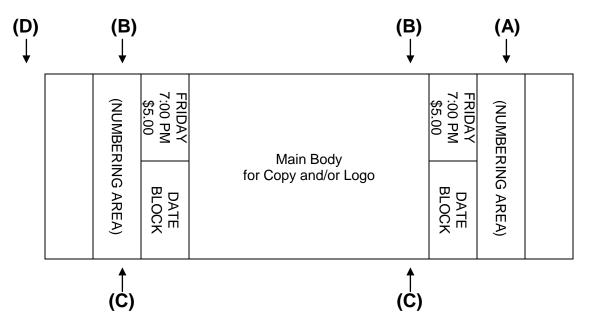

#### 1 ½ X 5 ½ AVANTA TICKET LAYOUT

(This form does not need to be completed, for character spacing only.)

Please refer to the ticket layout form to submit your copy.

### Stub (A) & (D)

1 LINE OF TYPE - UP TO 10 CHARACTERS OF LARGE TYPE

2 LINES OF TYPE - UP TO 20 CHARACTERS PER LINE OF MEDIUM TYPE

3 LINES OF TYPE - UP TO 20 CHARACTERS PER LINE OF SMALLER TYPE

## Weekday/Time/Price (B) — both "B" areas contain the same copy

1 LINE OF TYPE - UP TO 5 CHARACTERS OF LARGE TYPE

2 LINES OF TYPE - UP TO 10 CHARACTERS PER LINE OF MEDIUM TYPE

3 LINES OF TYPE - UP TO 10 CHARACTERS PER LINE OF SMALLER TYPE

### Date Block (C) — both "C" areas contain the same copy

MONTH - 3 CHARACTERS (VERTICAL)

DAY - 2 CHARACTERS (HORIZONTAL)

YEAR - 4 CHARACTERS (VERTICAL)

#### **Body Text**

NO SET LIMIT OF LINES OR CHARACTERS, LOGO OR ARTWORK MAY BE INCLUDED HERE.

Phone: (800)829-0829 Fax: (800)829-0888

Email: ticket@nationalticket.com Website: www.nationalticket.com